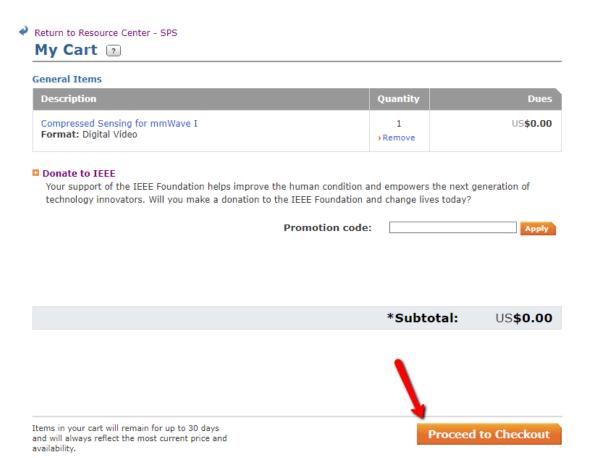

Add to cart

6. Upon clicking "Add to Cart", you will be brought to a screen called IEEE Checkout. On this screen, you will see the product you have selected and the other details. Click the "Proceed to Checkout" button.

#### **General Items**

| Description                                           | Quantity     | Shipping ? | Dues             |
|-------------------------------------------------------|--------------|------------|------------------|
| Compressed Sensing for mmWave I Format: Digital Video | 1<br>>Remove | N/A        | US <b>\$0.00</b> |

#### ■ Donate to IEEE

Your support of the IEEE Foundation helps improve the human condition and empowers the next generation of technology innovators. Will you make a donation to the IEEE Foundation and change lives today?

Promotion code:

Shipping & handling:
US\$0.00

Tax:
US\$0.00

\*Total: US**\$0.00** 