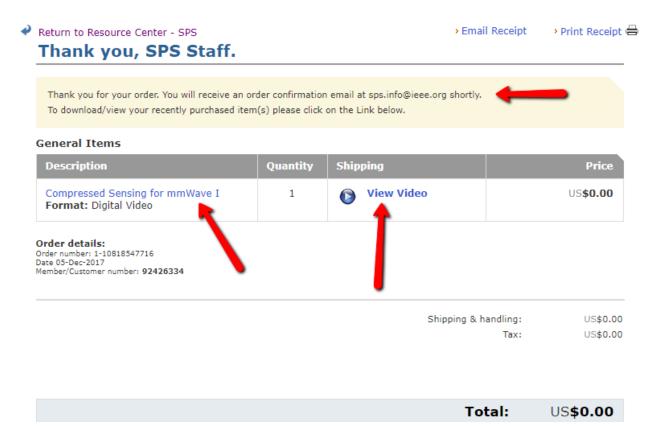

## Checkout 12

8. You have now completed your order processing. You will see a screen with the link to your product/video that you can click and play. You will also receive an order confirmation email. You may also Print the receipt or email the receipt by clicking its links on the top right of the screen.

**9.** You may return to the Resource Center site by clicking the link on the top left, "Return to Resource Center – SPS".