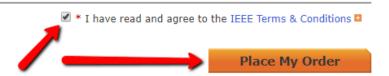

7. On the next screen, check the box towards the bottom, to agree to the terms and conditions, then click the "Place My Order" button.